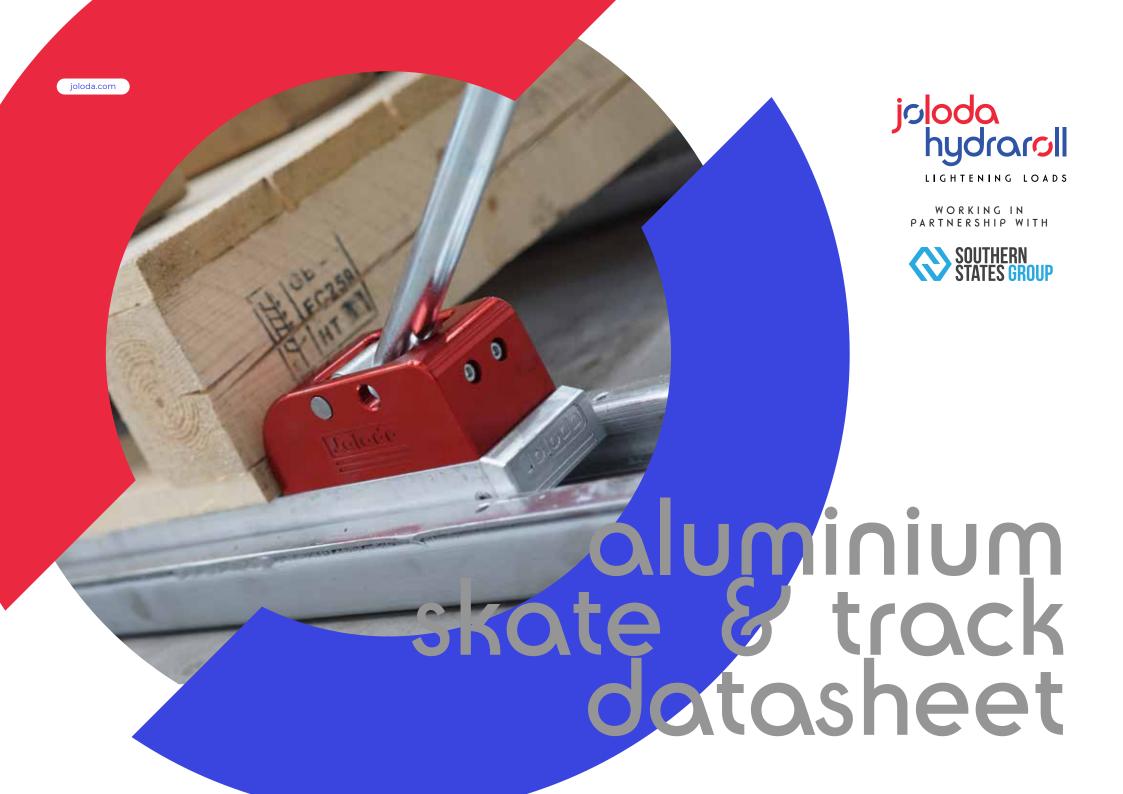

### an introduction

Joloda Hydraroll's new Aluminium Skate weighs only 7kg each, making it undeniably a lightweight system. It weighs 5kg lighter than the typical steel skate-type. Our lightweight skates help operators manoeuvre the skate (and the load) on and off trucks lighter,