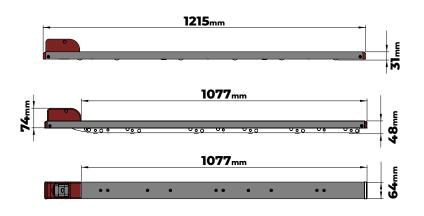

## sizes and dimensions

| Item                            | Quantity |
|---------------------------------|----------|
| Rollers 9                       | 9        |
| Bogeys 1                        | 1        |
| Lowered Height (mm) 31          | 31mm     |
| Lift Height (mm) 17             | 17mm     |
| Weight (kg) 7.00                | 7.0kg    |
| Lift Rating Per Pair (kg) 1,600 | 1,600kg  |
| Raised Handle Angle 400         | 40°      |