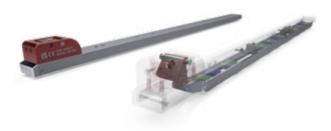

### an introduction

Joloda Hydraroll's new Aluminium Skate weighs only 7kg each, making it undeniably a lightweight system. It weighs 5kg lighter than the typical steel skate-type. Our lightweight skates help operators manoeuvre the skate (and the load) on and off trucks lighter,

reducing the strain on the operator.

Our new Aluminium Skates have been rigorously tested and confirmed as a 'heavy-duty' skate and are capable of lifting capacity of 1,600kg per pair - setting the new market standard. They also feature the same rollers that are used in our Steel Skates and have a larger load rating than competitors'.

Our Aluminium Skates have been designed for easy and quick maintenance with a simple parts replacement process, which means that should any screws come loose, easy in-house maintenance can be carried out to prolong the skate's life.

Our new Aluminium Skates are manufactured in our in-house manufacturing facility based in Liverpool, United Kingdom, which has been manufacturing the worldrenowned Joloda skate for 60 years.

joloda.com