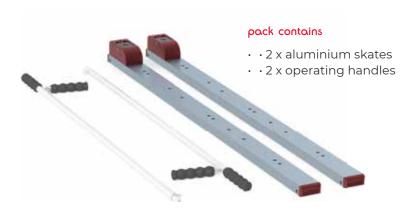

### an introduction

Joloda Hydraroll's new Aluminium Skate weighs only 7kg each, making it undeniably a lightweight system. It weighs 5kg lighter than the typical steel skate-type. Our lightweight skates help operators manoeuvre the skate (and the load) on and off trucks lighter,

Our Aluminium Skates have been designed for easy and quick maintenance with a simple parts replacement process, which means that should any screws come loose, easy in-house maintenance can be carried out to prolong the skate's life.