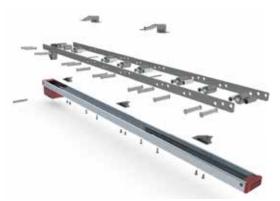

### an introduction

Joloda Hydraroll's new Aluminium Skate weighs only 7kg each, making it undeniably a lightweight system. It weighs 5kg lighter than the typical steel skate-type. Our lightweight skates help operators manoeuvre the skate (and the load) on and off trucks lighter,

reducing the strain on the operator.

Our new Aluminium Skates have been rigorously tested and confirmed as a 'heavy-duty' skate and are capable of lifting capacity of 1,600kg per pair - setting the new market standard. They also feature the same rollers that are used in our Steel Skates and have a larger load rating than competitors'.

Our Aluminium Skates have been designed for easy and quick maintenance with a simple parts replacement process, which means that should any screws come loose, easy in-house maintenance can be carried out to prolong the skate's life.

Our new Aluminium Skates are manufactured in our in-house manufacturing facility based in Liverpool, United Kingdom, which has been manufacturing the worldrenowned Joloda skate for 60 years.

joloda.com