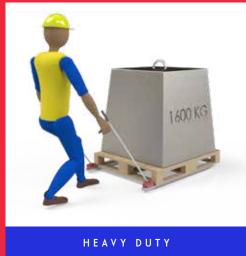

Our Aluminium Skates have been designed for easy and quick maintenance with a simple parts replacement process, which means that should any screws come loose, easy in-house maintenance can be carried out to prolong the skate's life.