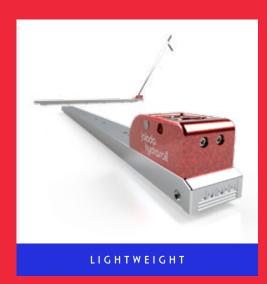

reducing the strain on the operator.

Our new Aluminium Skates have been rigorously tested and confirmed as a 'heavy-duty' skate and are capable of lifting capacity of 1,600kg per pair - setting the new market standard. They also feature the same rollers that are used in our Steel Skates and have a larger load rating than competitors'.